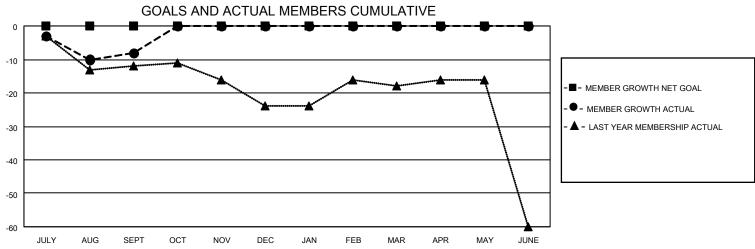

## District 20 E2

| Clubs         |               |             |               | Members               |                        |                         |                                                    |  |  |
|---------------|---------------|-------------|---------------|-----------------------|------------------------|-------------------------|----------------------------------------------------|--|--|
|               | RESULTS FOR   | R 2020-2021 |               | RESULTS FOR 2020-2021 |                        |                         |                                                    |  |  |
| QUARTER       | NEW CLUB GOAL | NEW CLUBS   | DROPPED CLUBS | QUARTER MEM           | BER GROWTH NET<br>GOAL | MEMBER GROWTH<br>ACTUAL | DROPPED<br>MEMBERS ACTUAL<br>(including transfers) |  |  |
| JULY/AUG/SEPT | 0             | 0           | 0             | JULY/AUG/SEPT         | 0                      | 11                      | 16                                                 |  |  |
| OCT/NOV/DEC   | 0             | 0           | 0             | OCT/NOV/DEC           | 0                      | 0                       | 0                                                  |  |  |
| JAN/FEB/MAR   | 0             | 0           | 0             | JAN/FEB/MAR           | 0                      | 0                       | 0                                                  |  |  |
| APR/MAY/JUNE  | 1             | 0           | 0             | APR/MAY/JUNE          | 0                      | 0                       | 0                                                  |  |  |